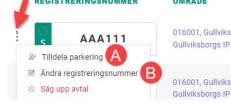

## Step 2. Enter registration number in the customer portal

For each parking permit you have, enter the accurate registration number of your vehicle. You will find the function "Ändra registreringsnummer" (Change registration number) by clicking the three dots on the left side of the registration plate in the list (see B in the picture).

# Step 3: Enter registration number in the customer portal

For every parking permit that you have you should enter the registration number of the accurate vehicle. You will find the function "Ändra registreringsnummer" (Change registration number) by clicking the cog wheel on the left side of the registration plate in the list (see B in the above picture).

#### Are you adminstrating more than one parking permit? Use "Tilldela parkering" (Assign parking)!

By using the function "Tilldela parkering" (Assign parking) you can give another person the right to handle his/hers own/several others' parking. You will find the function "Tilldela parkering" by clicking the cog wheel on the left side of each parking plate in the list (see A in the above picture). You assign the parking by entering the personal ID number of the person that you want to give the right to. Please don't forget to share the step-by-step instruction to the person you assign the right to handle the parking to.